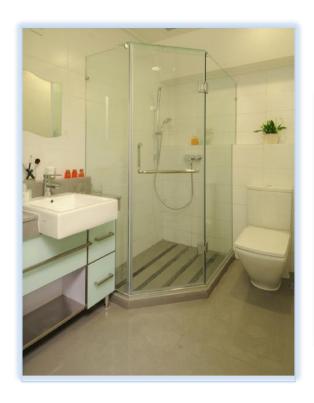

Room01, gross area approx. 350 sq.ft., **City-view double bed room**, HK\$20,000-HK\$21,000\* net a month





Room02, gross area approx. 270 sq.ft., **City-view double bed room**, HK\$18,000-HK\$19,000\* net a month





Room03, gross area approx. 360 sq.ft., **Sea-view double room**, HK\$22,000-HK\$23,000\* net a month







Room04, gross area approx. 240sq.ft., **City-view single bed room**, HK\$15,500-HK\$16,500\* net a month



Room05, gross area approx. 260sq.ft., **Sea-view double bed room,** HK\$19,500-HK\$20,500\* net a month











Room06, gross area approx. 310sq.ft., **Sea-view double bed room**, HK\$21,000-HK\$22,000\* net a month



✓ Individual private bathroom



▲ Self-serve laundry