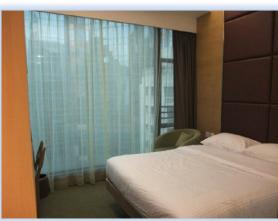

Room01, gross area approx. 350 sq.ft., **City-view double bed room**, HK\$20,000-HK\$21,000\* net a month

Room02, gross area approx. 270 sq.ft., **City-view double bed room**, HK\$18,000-HK\$19,000\* net a month

Room03, gross area approx. 360 sq.ft., **Sea-view double room**, HK\$22,000-HK\$23,000\* net a month

Room04, gross area approx. 240sq.ft., **City-view single bed room**, HK\$15,500-HK\$16,500\* net a month