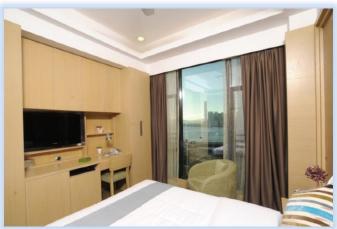

Room01, gross area approx. 350 sq.ft., **City-view double bed room**, HK\$20,000-HK\$21,000\* net a month

Room02, gross area approx. 270 sq.ft., **City-view double bed room**, HK\$18,000-HK\$19,000\* net a month

Room03, gross area approx. 360 sq.ft., **Sea-view double room**, HK\$22,000-HK\$23,000\* net a month

Room04, gross area approx. 240sq.ft., **City-view single bed room**, HK\$15,500-HK\$16,500\* net a month

Room05, gross area approx. 260sq.ft., **Sea-view double bed room,** HK\$19,500-HK\$20,500\* net a month

Room06, gross area approx. 310sq.ft., **Sea-view double bed room**, HK\$21,000-HK\$22,000\* net a month