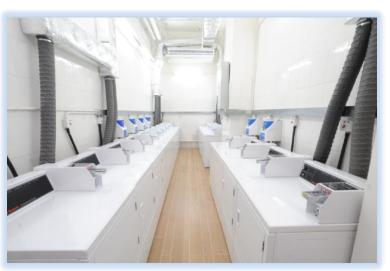

Room01, gross area approx. 350 sq.ft., **City-view double bed room**, HK\$20,000-HK\$21,000\* net a month





Room02, gross area approx. 270 sq.ft., **City-view double bed room**, HK\$18,000-HK\$19,000\* net a month





Room03, gross area approx. 360 sq.ft., **Sea-view double room**, HK\$22,000-HK\$23,000\* net a month







Room04, gross area approx. 240sq.ft., **City-view single bed room**, HK\$15,500-HK\$16,500\* net a month



Room05, gross area approx. 260sq.ft., **Sea-view double bed room,** HK\$19,500-HK\$20,500\* net a month











Room06, gross area approx. 310sq.ft., **Sea-view double bed room**, HK\$21,000-HK\$22,000\* net a month



✓ Individual private bathroom



▲ Self-serve laundry