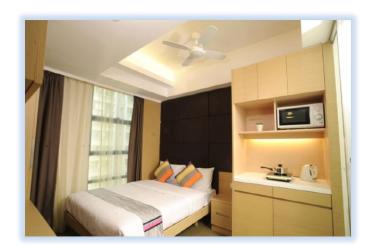

Room01, gross area approx. 350 sq.ft., **City-view double bed room**, HK\$20,000-HK\$21,000\* net a month

Room02, gross area approx. 270 sq.ft., **City-view double bed room**, HK\$18,000-HK\$19,000\* net a month

Room03, gross area approx. 360 sq.ft., **Sea-view double room**, HK\$22,000-HK\$23,000\* net a month

Room04, gross area approx. 240sq.ft., **City-view single bed room**, HK\$15,500-HK\$16,500\* net a month

Room05, gross area approx. 260sq.ft., **Sea-view double bed room,** HK\$19,500-HK\$20,500\* net a month

Room06, gross area approx. 310sq.ft., **Sea-view double bed room**, HK\$21,000-HK\$22,000\* net a month