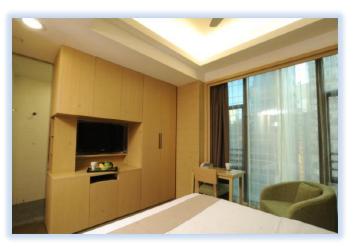

Room01, gross area approx. 350 sq.ft., **City-view double bed room**, HK\$20,000-HK\$21,000\* net a month

Room02, gross area approx. 270 sq.ft., **City-view double bed room**, HK\$18,000-HK\$19,000\* net a month

Room03, gross area approx. 360 sq.ft., **Sea-view double room**, HK\$22,000-HK\$23,000\* net a month

Room04, gross area approx. 240sq.ft., **City-view single bed room**, HK\$15,500-HK\$16,500\* net a month

Room05, gross area approx. 260sq.ft., **Sea-view double bed room,** HK\$19,500-HK\$20,500\* net a month

Room06, gross area approx. 310sq.ft., **Sea-view double bed room**, HK\$21,000-HK\$22,000\* net a month