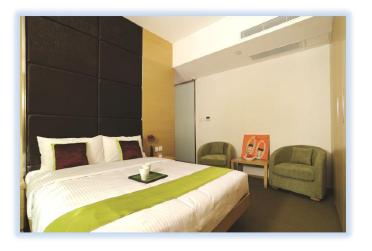

Room01, gross area approx. 350 sq.ft., **City-view double bed room**, HK\$20,000-HK\$21,000\* net a month

Room02, gross area approx. 270 sq.ft., **City-view double bed room**, HK\$18,000-HK\$19,000\* net a month

Room03, gross area approx. 360 sq.ft., **Sea-view double room**, HK\$22,000-HK\$23,000\* net a month

Room04, gross area approx. 240sq.ft., **City-view single bed room**, HK\$15,500-HK\$16,500\* net a month