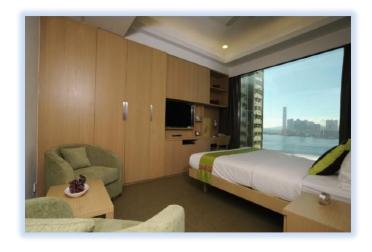

Room03, gross area approx. 360 sq.ft., **Sea-view double room**, HK\$22,000-HK\$23,000\* net a month

Room04, gross area approx. 240sq.ft., **City-view single bed room**, HK\$15,500-HK\$16,500\* net a month

Room05, gross area approx. 260sq.ft., **Sea-view double bed room,** HK\$19,500-HK\$20,500\* net a month

Room06, gross area approx. 310sq.ft., **Sea-view double bed room**, HK\$21,000-HK\$22,000\* net a month