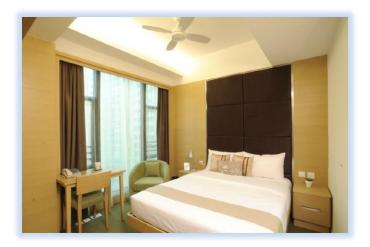

Room01, gross area approx. 350 sq.ft., **City-view double bed room**, HK\$20,000-HK\$21,000\* net a month

Room02, gross area approx. 270 sq.ft., **City-view double bed room**, HK\$18,000-HK\$19,000\* net a month

Room03, gross area approx. 360 sq.ft., **Sea-view double room**, HK\$22,000-HK\$23,000\* net a month

Room04, gross area approx. 240sq.ft., **City-view single bed room**, HK\$15,500-HK\$16,500\* net a month

Room05, gross area approx. 260sq.ft., **Sea-view double bed room,** HK\$19,500-HK\$20,500\* net a month

Room06, gross area approx. 310sq.ft., **Sea-view double bed room**, HK\$21,000-HK\$22,000\* net a month