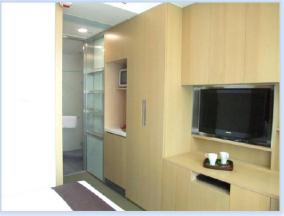

Room01, gross area approx. 350 sq.ft., **City-view double bed room**, HK\$20,000-HK\$21,000\* net a month





Room02, gross area approx. 270 sq.ft., **City-view double bed room**, HK\$18,000-HK\$19,000\* net a month





Room03, gross area approx. 360 sq.ft., **Sea-view double room**, HK\$22,000-HK\$23,000\* net a month







Room04, gross area approx. 240sq.ft., **City-view single bed room**, HK\$15,500-HK\$16,500\* net a month



Room05, gross area approx. 260sq.ft., **Sea-view double bed room,** HK\$19,500-HK\$20,500\* net a month











Room06, gross area approx. 310sq.ft., **Sea-view double bed room**, HK\$21,000-HK\$22,000\* net a month



✓ Individual private bathroom



▲ Self-serve laundry