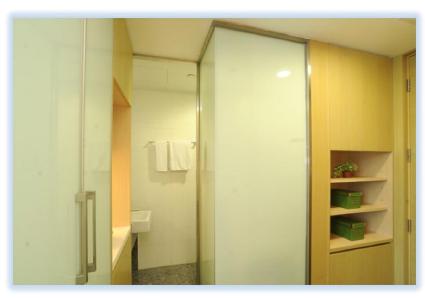

Room01, gross area approx. 350 sq.ft., **City-view double bed room**, HK\$20,000-HK\$21,000\* net a month





Room02, gross area approx. 270 sq.ft., **City-view double bed room**, HK\$18,000-HK\$19,000\* net a month





Room03, gross area approx. 360 sq.ft., **Sea-view double room**, HK\$22,000-HK\$23,000\* net a month







Room04, gross area approx. 240sq.ft., **City-view single bed room**, HK\$15,500-HK\$16,500\* net a month



Room05, gross area approx. 260sq.ft., **Sea-view double bed room,** HK\$19,500-HK\$20,500\* net a month











Room06, gross area approx. 310sq.ft., **Sea-view double bed room**, HK\$21,000-HK\$22,000\* net a month



✓ Individual private bathroom



▲ Self-serve laundry