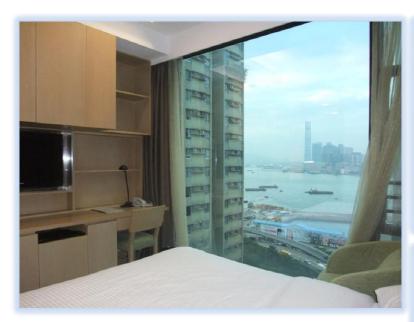

Room03, gross area approx. 360 sq.ft., **Sea-view double room**, HK\$22,000-HK\$23,000\* net a month

Room04, gross area approx. 240sq.ft., **City-view single bed room**, HK\$15,500-HK\$16,500\* net a month

Room05, gross area approx. 260sq.ft., **Sea-view double bed room,** HK\$19,500-HK\$20,500\* net a month

Room06, gross area approx. 310sq.ft., **Sea-view double bed room**, HK\$21,000-HK\$22,000\* net a month